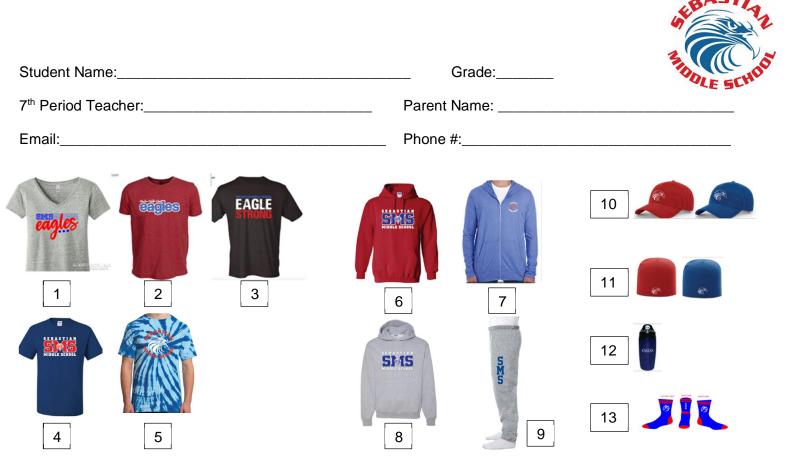

## Please write clearly and make sure to specify all sizes. If you are ordering more than one t-shirt, note the size needed for each.

| Style                                                                                          | Size (circle)                                           | Price   | Quantity          | Amount          |
|------------------------------------------------------------------------------------------------|---------------------------------------------------------|---------|-------------------|-----------------|
| 1 V-neck Heather Gray Ladies T                                                                 | XS S M L XL                                             | \$13.00 |                   |                 |
| 2 Heather Red Ladies T                                                                         | Youth: M L XL<br>XS S M L XL 2X                         | \$13.00 |                   |                 |
| 3 Dark Gray T-Shirt                                                                            | Youth: M L XL<br>Adult: S M L XL 2X                     | \$13.00 |                   |                 |
| 4 Royal Blue T-Shirt                                                                           | Youth: M L XL<br>Ladies: S M L XL<br>Adult: S M L XL 2X | \$13.00 |                   |                 |
| 5 Tie-Dye T-Shirt                                                                              | S M L XL                                                | \$15.00 |                   |                 |
| 6 Red Hoodie                                                                                   | S M L XL                                                | \$26.00 |                   |                 |
| 7 Light Blue Zip Up Hoodie                                                                     | M L XL                                                  | \$26.00 |                   |                 |
| 8 Grey Hoodie                                                                                  | S M L XL                                                | \$26.00 |                   |                 |
| 9 Grey Sweatpants                                                                              | S M L XL                                                | \$21.00 |                   |                 |
| 10 Cap                                                                                         | Red Blue                                                | \$15.00 |                   |                 |
| 11 Beanie                                                                                      | Red Blue                                                | \$15.00 |                   |                 |
| 12 Stainless Water Bottle                                                                      |                                                         | \$10.00 |                   |                 |
| 13 Crew Socks                                                                                  | Adult                                                   | \$15.00 |                   |                 |
| 14 Pure Vida Bracelet in Red &<br>Blue (not pictured)                                          |                                                         | \$ 8.00 |                   |                 |
| NOTE: Make all checks payable to <b>Sebastian Middle School PTO.</b> If paying by <b>TOTAL</b> |                                                         |         | TOTAL<br>QUANTITY | TOTAL<br>AMOUNT |